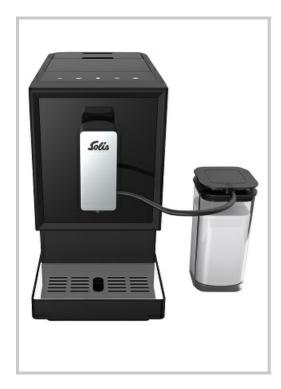

## **DESCRIPTION**

Solis of Switzerland has developed the slimmest beanto-cup espresso machine on the market: only 18cm wide! Stylish, compact, convenient, quiet and ecofriendly, the machine will easily find its place in your home.

With its 19 bar pump pressure, brewing system with patented pre-brewing technology, 5 grind settings, height adjustable nozzle, and ability to memorise your settings, the range guarantees the perfect extraction of coffee aromas for a tailored cup of coffee. All with an average price per cup of 3—4 times less than coffee pods!