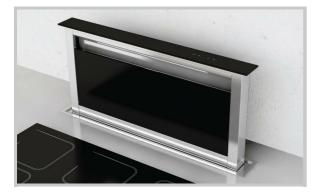

#### 60cm Down Draft Riser

- Soft touch controls
- Powered "rise & fall†operation
- Quiet turbo motor fitted 4 speed variable
- (remote mounting of motor up to 2 m away possible)
- Extraction Rate 900cbm/h
- 52 dBA max operating noise level
- Washable aluminium filters
- 1 x 6w LED strip light
- Colour: S/Steel & black glass

## COLOURS

Black with Stainless Steel