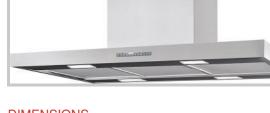

## ICS90SI 90cm Island Canopy Hood

90cm Island Rangehood

Luminous soft touch controls incl timer Silent series motor fitted  $\hat{a} \in 4$  speed variable Extraction Rate  $\hat{a} \in 800$ cbm/h 49 dBA operating noise level Washable s/steel filters  $\hat{a} \in 6$  dishwasher safe 4 x 2.2w LED lights Colour: S/Steel