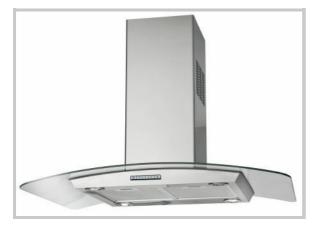

# ICG90SI 90cm Low Noise Curved Glass Island Canopy Hood

#### DESCRIPTION

90cm Island Rangehood

Luminous soft touch controls incl timer Silent series motor fitted  $\hat{a} \in 4$  speed variable Extraction Rate  $\hat{a} \in 800$ cbm/h 49 dBA operating noise level Washable s/steel filters  $\hat{a} \in d$  dishwasher safe 4 x 1.5w LED lights Colour: S/Steel