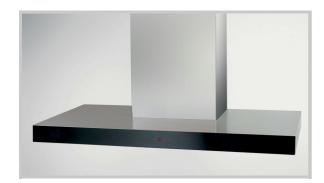

## Flat Box 90cm Soft-touch Canopy for Remote Motor CS1-901ST/RM

## **DESCRIPTION**

Award 90cm Box Style Canopy Hood for Remote Motor use

- Requires Remote Motor RM300 or EM450
- Low-noise operation with motor installed up to 5m away from unit

**TECHNOLOGIES** 

- Aluminium Filters
- Electronic Soft-touch Controls
- LED Lights
- Timer
- Clean-Air Function

## **DIMENSIONS**

| F → Width | 900 | Clean-Air Function               |
|-----------|-----|----------------------------------|
|           | 490 | LED Lights                       |
| I Height  | 995 | Remote Motor  Soft-touch Control |
| Volume    |     | Timer                            |