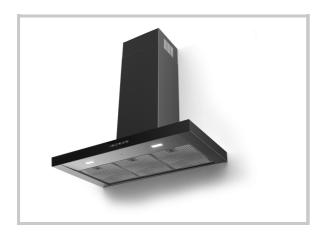

## CS1-901/T-Dark 90cm Black Steel Canopy Hood

## **DESCRIPTION**

90cm Wall Mount Rangehood

Touch controls incl timer
Silent series motor fitted 4 speed variable
Extraction Rate 780cbm/h
49 dBA operating noise level
Washable s/steel filters dishwasher safe
2 x LED lights
Colour: Black Steel with black glass control panel