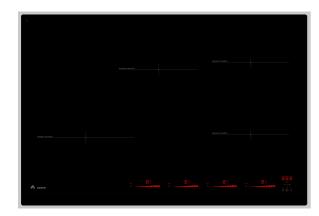

## **DESCRIPTION**

Bevelled Frameless 78cm Induction Hob

- 4 Zone Induction 2 rectangular 210 x 190mm 3000w max Flexi-zones, 1 x 265mm 3000w max zone (front left), 1 x 215mm 3000w max zone (rear left)
- Soft Touch Slider Controls with Auto Activation
- Child Lock
- Boosters
- Stop and Go Pause Function
- Keep Warm and Functions
- Bridge Function where either both right zones can be joined and operated as one large zone
- · Bevelled Edge
- Made in France
- 7400w Max