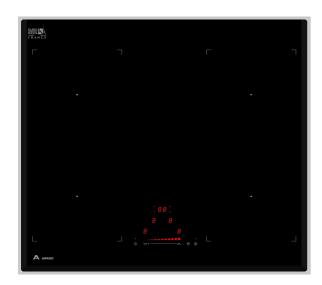

## **DESCRIPTION**

Bevelled Frameless 60cm Induction Hob

FlexiZone Induction - 4 x 1850w zones Soft Touch Slider Controls Child Lock Boosters

Stop and Go Pause Function

Keep Warm Function

Bridge Function - where either both left or both right zones can be joined and operated as one large zone Made in France