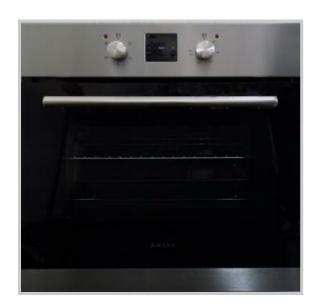

# Built-in Fan-forced Oven WO600/2S

## **DESCRIPTION**

Stainless Steel Single Oven

- 8 Function 70Litre Fan-forced Oven
- Catalytic Liners
- Full Glass Inner Door
- Triple-glazed Door
- Electronic Timer

Oven Functions

Light
Defrost
Fan Forced
Conventional Bake
Fan Assist Bake
Pizza (Lower Element + Fan)
Grill
Double Grill
Fan Grill