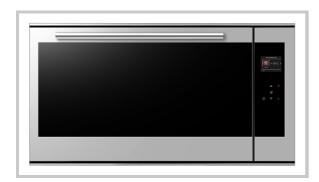

# Built-in Electronic 90cm Oven FT902S

## **DESCRIPTION**

90cm Built-In Electric Wall Oven

- 10 Function Fan-forced Oven with Dual Lighting
- 90L Capacity
- Fan Cooling Fitted to Oven Cavity
- Digital Clock with Auto Programming
- Meat Probe Included for Perfect Results
- Telescopic Pull-out Rack for Added Convenience
- Triple Glazed Cool Door