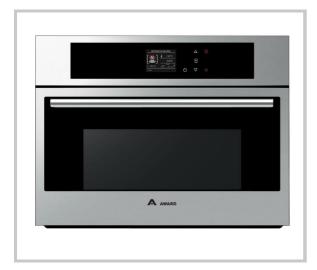

# Built-in Combination Oven OCM602S

# DESCRIPTION

Built-in 60cm Electric Combination Oven with TFT Soft-touch Controls

- 10 Cooking Functions incl. Microwave, Combined, Grilling and Fan-forced
- 45L Capacity
- 1000W Microwave Power
- Fan Cooling
- Stainless Steel
- Digital Clock
- Stainless Steel Interior
- Pre-set Recipes and Auto Programs
- Full Glass Safety Door
- Cleaning Function