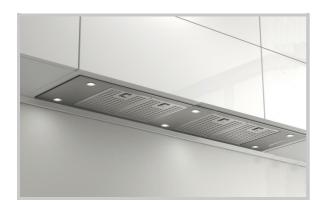

## **DESCRIPTION**

Award Advance Series 95cm wide Power pack with Remote Ceiling Motor

- 4 Speeds
- 1200m3/hr Maximum extraction
- Very low noise with motor mounted in ceiling space
- Clean-Air Function using last-time option
- Stainless filters
- LED Lights
- Requires 150mm ducting (max.effective length 10m)
- Rangehood outlet may be configured for rear exit please enquire