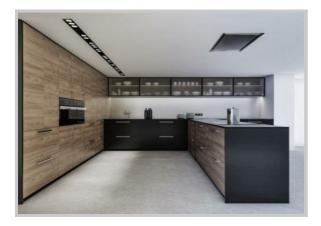

## DESCRIPTION

Award Advance Series 95cm wide Ceiling Cassette - Stainless Steel or White

- 4 Speeds
- 1000m3/hr Maximum extraction
- Very low noise with internal ECO motor
- Clean-Air Function
- Perimeter Aspiration
- LED Lights
- Requires 150mm ducting
- · Motor outlet may be configured for side or end exit
- Low profile to suit shallow ceiling cavities or bulkheads
- Remote control (optional wired wall control available as an accessory)