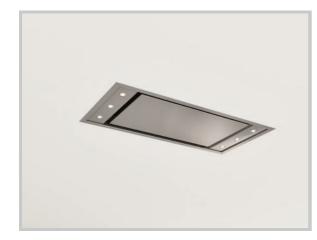

# Advance Series 90cm Ceiling Cassette with Remote Ceiling Motor E295S-1550

#### DESCRIPTION

Award Advance Series 90cm wide Ceiling Cassette with Remote Ceiling Motor

- 4 Speeds
- 1200m3/hr Maximum extraction
- · Very low noise with remote ceiling motor
- Clean-Air Function
- Perimeter Aspiration
- LED Lights
- Requires 150mm ducting
- Rangehood outlet may be configured for top, side or end exit
- Low profile to suit shallow ceiling cavities or bulkheads
- Remote control (optional wired wall control available as an accessory