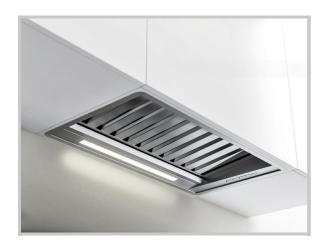

## **DESCRIPTION**

Award Advance Series 86cm wide Power pack

4 Speeds
1200m3/hr Maximum extraction
46dBA Operating noise level
Clean-Air Function using last-time option
Stainless Baffle filters
11w LED Light
Requires 150mm ducting (max.effective length 10m)
Motor outlet may be configured for rear exit

## **TECHNOLOGIES**

**Clean-Air Function** 

**LED Lights** 

**Stainless Baffle Filters** 