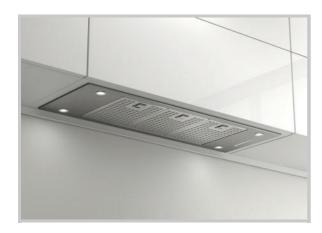

## **DESCRIPTION**

Award Advance Series 78cm wide Power pack with Remote Wall Motor

- 4 Speeds
- 1200m3/hr Maximum extraction
- Very low noise with motor mounted on outside wall
- Clean-Air Function using last-time option
- Stainless filters
- LED Lights
- Requires 150mm ducting (max.effective length 6m)

## **DIMENSIONS**

| ► Width  | 780  | Clean-Air Function             |
|----------|------|--------------------------------|
| Depth    | 276  | LED Lights                     |
| I Height | 268  | Remote Motor Stainless Filters |
| Volume   | 1200 |                                |