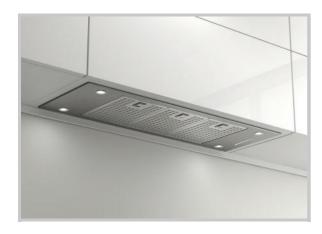

## Advance Series 78cm Power Pack Remote Ceiling Motor EVO780S-1550

## **DESCRIPTION**

Award Advance Series 78cm wide Power pack with Remote Ceiling Motor

- 4 Speeds
- 1200m3/hr Maximum extraction
- Very low noise with motor mounted in ceiling space
- · Clean-Air Function using last-time option
- Stainless filters
- LED Lights
- Requires 150mm ducting (max.effective length 10m)
- Rangehood outlet may be configured for rear exit please enquire