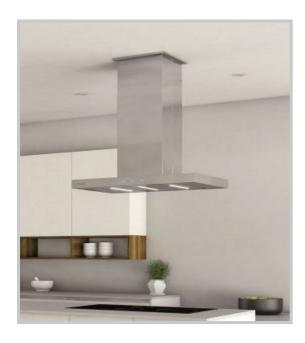

# Advance Series 120cm Island Canopy with Remote Ceiling Motor I861/120S-2450

## **DESCRIPTION**

Award Advance Series 120cm Island Canopy with Remote Ceiling Motor

- 4 Speeds
- 2350m3/hr Maximum extraction
- Very low noise with remote ceiling motor
- Clean-Air Function
- Stainless Steel Filters
- · LED Lights
- · Requires 200mm ducting