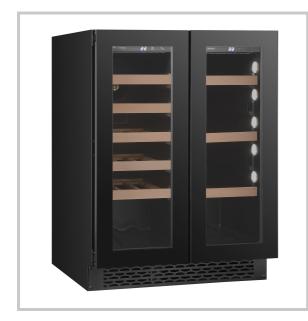

## 60cm Undercounter Wine and Beverage Fridge WCBV60BL

## **DESCRIPTION**

Award Advance Series Undercounter Wine and Beverage Fridge

Beverage (Right Side)

- 60L Capacity
- Black Glass Triple Glazed Door with Recessed Handle
- 3 Metal Shelves
- LED Controls and Temperature Display
- Interior Lighting
- 2-10 Degree Temperature Range

Wine (Left Side)

- 18 Bordeaux Bottle Capacity
- Black Glass Triple Glazed Door with Recessed Handle
- 5 Beechwood Shelves
- LED Controls and Temperature Display
- Interior Lighting
- 5 20 Degree Temperature Range
- Charcoal Air Filter