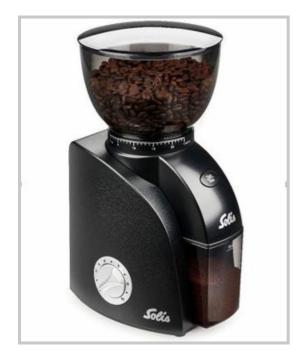

## Solis Scala Zero Static Burr Grinder

## DESCRIPTION

Make freshly ground coffee for all kinds of coffee preparations from filter coffee to café crÃ<sup>-</sup>me to real espresso. The grinder Solis Scala Zero Static also features 24 different grind settings and conical grinding burrs made of hardened stainless steel that effortlessly grind whole coffee beans. Its advanced ZeroStatic technology offers many benefits: by eliminating static charge of ground coffee, the waste of ground coffee is reduced, enhancing dosing consistency/precision and leaving your kitchen counter tidy and clean. The low speed of the double reduction gear unit allows for particularly aroma-friendly grinding.

The transparent, aroma-preserving bean container made of SAN plastic holds up to 300 grams of beans and is removable for easy cleaning. The BPA-free plastic housing is equipped with a practical compartment to store and hide the cable of the grinder. An electronic start/stop button and non-slip feet ensure comfortable and safe operation.