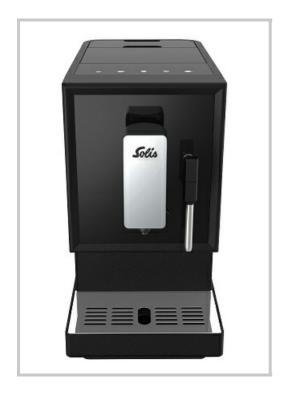

## **DESCRIPTION**

Solis of Switzerland has developed the slimmest beanto-cup espresso machine on the market: only 18cm wide! Stylish, compact, convenient, quiet and ecofriendly, the machine will easily find its place in your home.

With its 19 bar pump pressure, brewing system with patented pre-brewing technology, 5 grind settings, height adjustable nozzle, and ability to memorise your settings, the range guarantees the perfect extraction of coffee aromas for a tailored cup of coffee. All with an average price per cup of 3—4 times less than coffee pods!