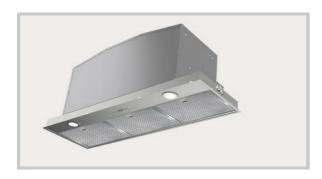

## PPS902-SI 90cm Low Noise Powerpack

## **DESCRIPTION**

90cm Power Pack

Luminous soft touch controls incl timer, clean air function and light dimmer control Silent series motor fitted – 4 speed variable Extraction Rate – 800cbm/h 49 dBA operating noise level Washable s/steel filters – dishwasher safe 2 x 1.0w LED lights Colour: S/Steel