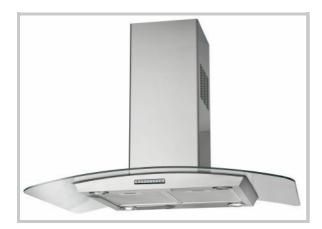

## ICG90SI 90cm Low Noise Curved Glass Island Canopy Hood

## **DESCRIPTION**

90cm Island Rangehood

Luminous soft touch controls incl timer Silent series motor fitted – 4 speed variable Extraction Rate – 800cbm/h 49 dBA operating noise level Washable s/steel filters – dishwasher safe 4 x 1.5w LED lights Colour: S/Steel