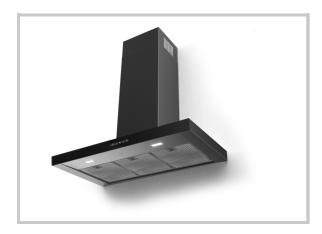

## CS1-901/T-Dark 90cm Black Steel Canopy Hood

## **DESCRIPTION**

90cm Wall Mount Rangehood

Touch controls incl timer
Silent series motor fitted 4 speed variable
Extraction Rate 780cbm/h
49 dBA operating noise level
Washable s/steel filters dishwasher safe
2 x LED lights
Colour: Black Steel with black glass control panel