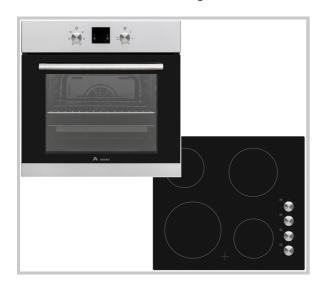

## **DESCRIPTION**

Stainless Steel Single Oven and Hob Package

## **Oven Features**

6 Function Fan-assisted Oven

**Enamel Interior** 

Full Glass Inner Door

**Electronic Timer** 

Oven Functions: Light/Conventional Bake/Fan Assist Bake/Double Grill/Fan Grill/Lower Element

### **Hob Features**

4 Elements

Manual Controls

Residual Heat Indicators