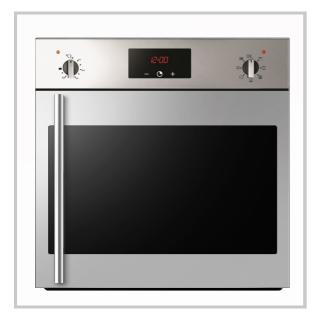

# Built-in Oven with Side Opening Door O48S

## DESCRIPTION

Built-in 60cm Electric Oven with Side-opening door

Multi Function Fan-forced Oven 68L Capacity Fan Cooling Fitted to Oven Cavity Digital Clock with Auto Programming Self-cleaning Catalytic Liners Telescopic Pull-out Rack for Added Convenience Triple Glazed Cool Door Door can be converted to left or right hand opening

### COLOURS

Stainless Steel