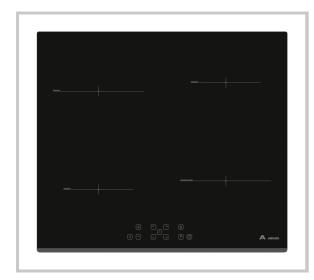

## **DESCRIPTION**

Frameless 60cm Induction Hob with bevelled front edge

Induction - 2 x 160mm 1800w max zones, 2 x 210mm 2500w max zones
Soft Touch Controls
Child Lock
Boosters
Pause Function
Child Lock