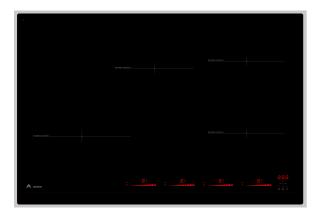

## DESCRIPTION

Bevelled Frameless 78cm Induction Hob

- 4 Zone Induction 2 rectangular 210 x 190mm 3000w max Flexi-zones, 1 x 265mm 3000w max zone (front left), 1 x 215mm 3000w max zone (rear left)
- Soft Touch Slider Controls with Auto Activation
- Child Lock
- Boosters
- Stop and Go Pause Function
- Keep Warm and Functions
- Bridge Function where either both right zones can be joined and operated as one large zone
- Bevelled Edge
- Made in France
- 7400w Max