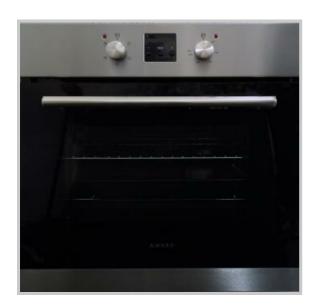

## **DESCRIPTION**

Stainless Steel Single Oven

- 8 Function 70Litre Fan-forced Oven
- Catalytic Liners
- Full Glass Inner Door
- Triple-glazed Door
- Electronic Timer

Oven Functions

Light
Defrost
Fan Forced
Conventional Bake
Fan Assist Bake
Pizza (Lower Element + Fan)
Grill
Double Grill
Fan Grill