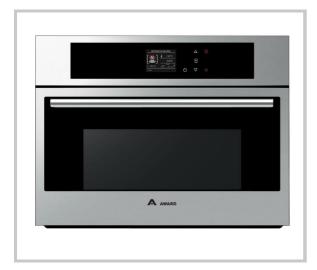

# Built-in Combination Oven OCM602S

## DESCRIPTION

Built-in 60cm Electric Combination Oven with TFT Soft-touch Controls

- 10 Cooking Functions incl. Microwave, Combined, Grilling and Fan-forced
- 45L Capacity
- 1000W Microwave Power
- Fan Cooling
- Stainless Steel
- Digital Clock
- Stainless Steel Interior
- Pre-set Recipes and Auto Programs
- Full Glass Safety Door
- Cleaning Function