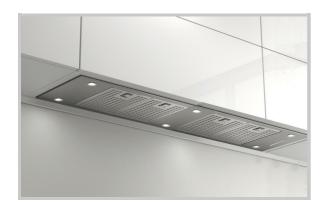

## **DESCRIPTION**

Award Advance Series 95cm wide Power pack with Remote Wall Motor

- 4 Speeds
- 1200m3/hr Maximum extraction
- Very low noise with motor mounted on outside wall
- Clean-Air Function using last-time option
- Stainless filters
- LED Lights
- Requires 150mm ducting (max.effective length 6m)