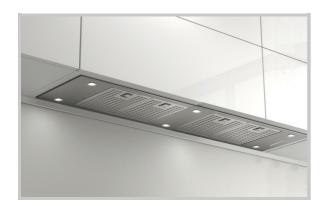

## **DESCRIPTION**

Award Advance Series 95cm wide Power pack with Remote Ceiling Motor

- 4 Speeds
- 1200m3/hr Maximum extraction
- Very low noise with motor mounted in ceiling space
- Clean-Air Function using last-time option
- Stainless filters
- LED Lights
- Requires 150mm ducting (max.effective length 10m)
- Rangehood outlet may be configured for rear exit please enquire

## **DIMENSIONS**

| ► → Width | 948  | Clean-Air Function             |
|-----------|------|--------------------------------|
| ✓ Depth   | 276  | LED Lights                     |
| T Height  | 268  | Remote Motor Stainless Filters |
| Volume    | 1200 |                                |