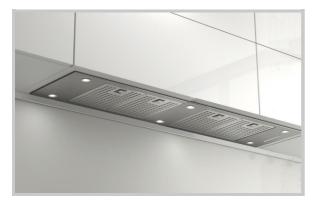

# Advance Series 95cm Power Pack EVO948S-1250

## DESCRIPTION

Award Advance Series 95cm wide Power pack

- 4 Speeds
- 1200m3/hr Maximum extraction
- 46dBA Operating noise level
- Clean-Air Function using last-time option
- Stainless filters
- LED Lights
- Requires 150mm ducting (max.effective length 10m)
- Motor outlet may be configured for rear exit please enquire