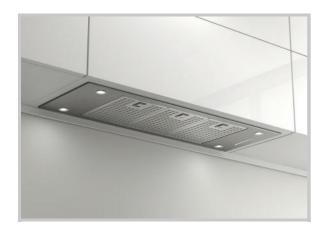

# **DESCRIPTION**

Award Advance Series 78cm wide Power pack with Remote Wall Motor

- 4 Speeds
- 1200m3/hr Maximum extraction
- Very low noise with motor mounted on outside wall
- Clean-Air Function using last-time option
- Stainless filters
- LED Lights
- Requires 150mm ducting (max.effective length 6m)
- Motor outlet may be configured for rear exit please enquire

#### **DIMENSIONS**

| ► d Width | 780  | Clean-Air Function             |
|-----------|------|--------------------------------|
| Depth     | 276  | LED Lights                     |
| I Height  | 268  | Remote Motor Stainless Filters |
| Volume    | 1200 |                                |