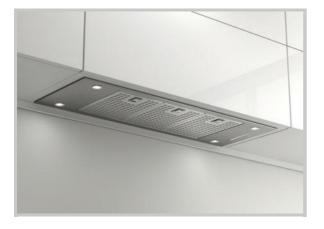

# Advance Series 78cm Power Pack Remote Ceiling Motor EVO780S-1550

## DESCRIPTION

Award Advance Series 78cm wide Power pack with Remote Ceiling Motor

- 4 Speeds
- 1200m3/hr Maximum extraction
- · Very low noise with motor mounted in ceiling space
- Clean-Air Function using last-time option
  - Stainless filters
- LED Lights