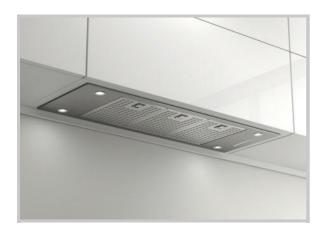

## **DESCRIPTION**

Award Advance Series 78cm wide Power pack

- 4 Speeds
- 1200m3/hr Maximum extraction
- 46dBA Operating noise level
- Clean-Air Function using last-time option
- Stainless filters
- LED Lights
- Requires 150mm ducting (max.effective length 10m)
- Motor outlet may be configured for rear exit please enquire