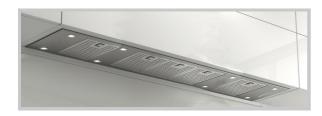

## **DESCRIPTION**

enquire

Award Advance Series 128cm wide Power pack

4 Speeds
1200m3/hr Maximum extraction
46dBA Operating noise level
Clean-Air Function using last-time option
Stainless filters
LED Lights
Requires 150mm ducting (max.effective length 10m)
Motor outlet may be configured for rear exit - please

**TECHNOLOGIES** 

\*Main image shows EVO1116