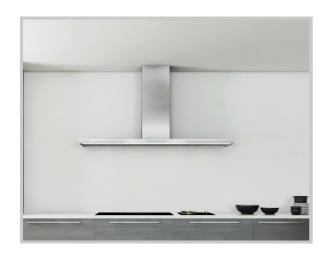

# Advance Series 120cm Canopy with Remote Ceiling Motor P861/120S-1550

## **DESCRIPTION**

Award Advance Series 120cm Canopy Hood with Remote Ceiling Motor

- 4 Speeds
- 1200m3/hr Maximum extraction
- Very low noise with remote ceiling motor
- Clean-Air Function
- · Stainless filters
- · LED Lights
- · Requires 150mm ducting

### **DIMENSIONS**

| <b>⊢</b> → Width | 1200       |
|------------------|------------|
| <b>∠</b> Depth   | 550        |
| I Height         | 630 - 1105 |
| □ Volume         | 1200       |