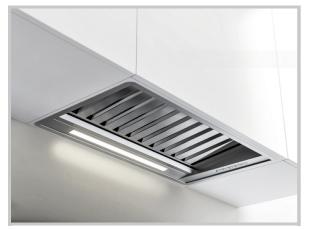

#### DESCRIPTION

Award Advance Series 100cm wide Power pack

4 Speeds 1200m3/hr Maximum extraction 46dBA Operating noise level Clean-Air Function using last-time option Stainless Baffle filters 11w LED Light Requires 150mm ducting (max.effective length 10m) Motor outlet may be configured for rear exit

## TECHNOLOGIES

| ► d Width | 1000 | Clean-Air Function       |
|-----------|------|--------------------------|
| Depth     | 290  | LED Lights               |
| I Height  | 354  | Stainless Baffle Filters |
| 🗖 Volume  | 1200 |                          |