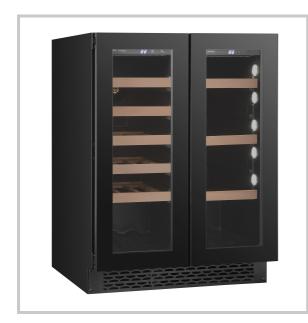

## 60cm Undercounter Wine and Beverage Fridge WCBV60BL

## **DESCRIPTION**

Award Advance Series Undercounter Wine and Beverage Fridge

Beverage (Right Side)

- 60L Capacity
- Black Glass Triple Glazed Door with Recessed Handle
- 3 Metal Shelves
- LED Controls and Temperature Display
- Interior Lighting
- 2-10 Degree Temperature Range

Wine (Left Side)

- 18 Bordeaux Bottle Capacity
- Black Glass Triple Glazed Door with Recessed Handle
- 5 Beechwood Shelves
- LED Controls and Temperature Display
- Interior Lighting
- 5 20 Degree Temperature Range
- Charcoal Air Filter