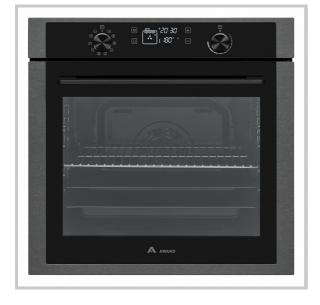

### DESCRIPTION

Award WO701BS Black Steel Built-in Oven featuring a range of practical cooking functions and steam cleaning mode.

### COLOURS

Black Steel